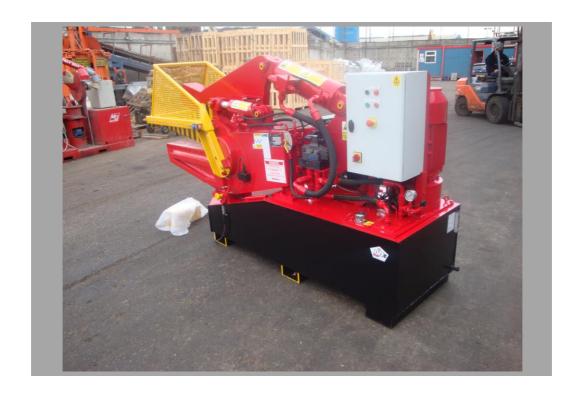

## McIntyre 900SC Shear

A reliable workhorse equipped with 920mm (36.25") blades to allow you to handle larger pieces of material with ease

### Why is this the best for you?

- Safe
- Heavy duty
- Powerful and quick
- Long Lasting Blades

#### **Features**

Major features of the 900 include: an easy to operate control system which gives continuous automatic stroke action as an alternative to foot pedal operation; a shearing height which will help reduce operator fatigue and extra heavy duty jaw pivot bearings, which will ensure a long machine life and a heavy duty guard for operator safety.