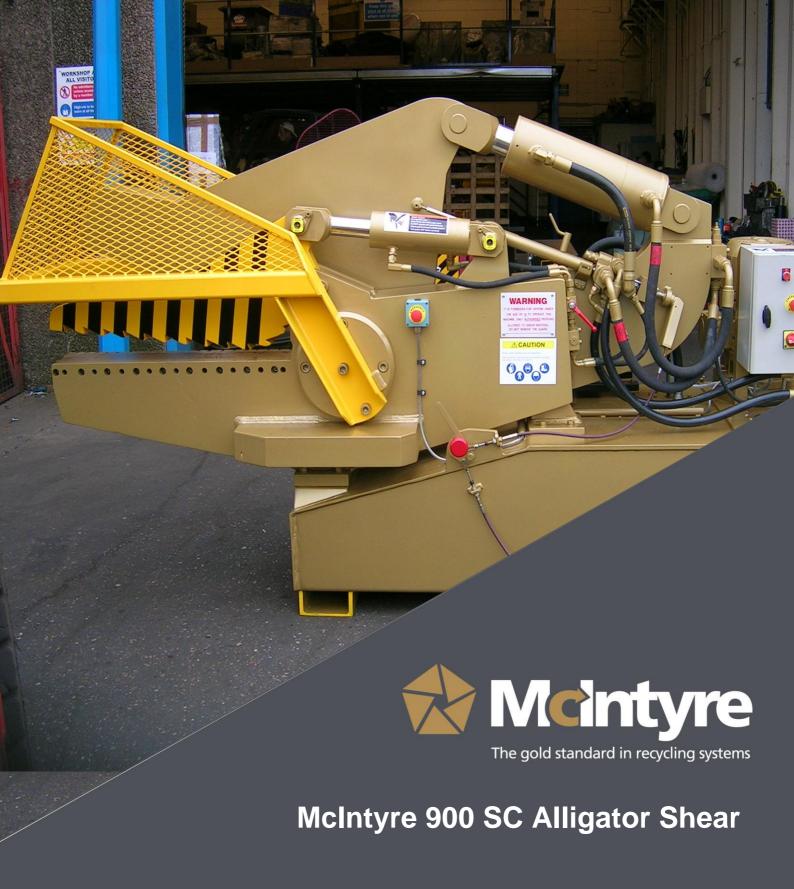

## McIntyre 900SC Shear

A reliable workhorse equipped with 920mm (36.25") blades to allow you to handle larger pieces of material with ease

#### **Features**

Major features of the 900 include: an easy to operate control system which gives continuous automatic stroke action as an alternative to foot pedal operation; a shearing height which will help reduce operator fatigue and extra heavy duty jaw pivot bearings, which will ensure a long machine life and a heavy duty guard for operator safety.