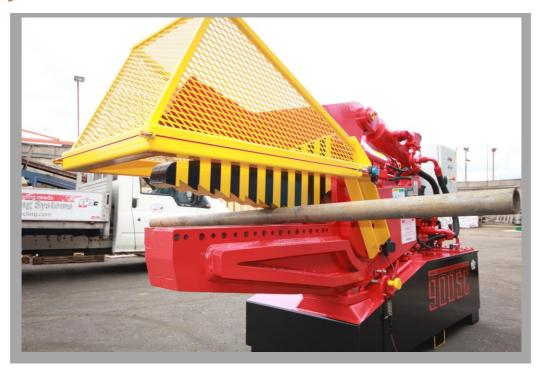

## McIntyre 900SC Shear

A reliable workhorse equipped with 920mm (36.25") blades to allow you to handle larger pieces of material with ease

Max Shear force: 230 Tonnes

Fully open cut speed: 12-13 dry cycle cuts per min

40% Stroke cut speed:34 dry cycle cuts p/minCutting Capacity:89mm (3.5") Round Bar

80mm (3.15") Square Bar

Round Bar

While we make every effort to ensure that our information is correct, technical data is for guidance only and subject to change. If any dimension or performance indication is important to you, please check with us before ordering.